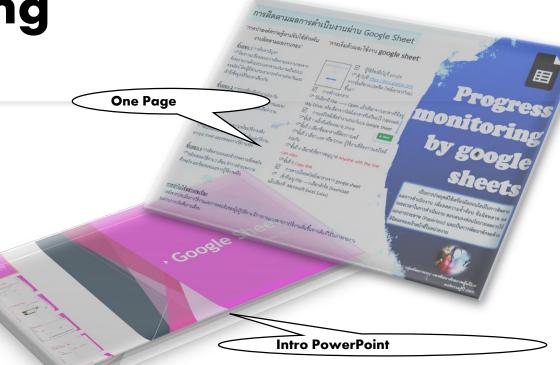

#### How to start Google Sheet ?

- Review
  - Document organize (Paper ----> Online Document)
- Pick the Keyman/ Set up google sheet
  - Keyman/ Google Sheet on progress report process
- **Do i**t !
  - Media production progress monitoring by google sheets
- Keep going