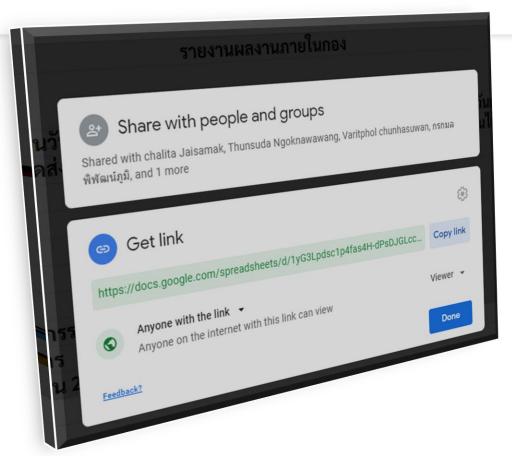

#### **6** Knowledge Access

Information and documentation for progress monitoring by google sheets" can be found

on: <a href="http://pca.fda.moph.g">http://pca.fda.moph.g</a>
<a href="http://pca.fda.moph.g">o.th/home.php</a>