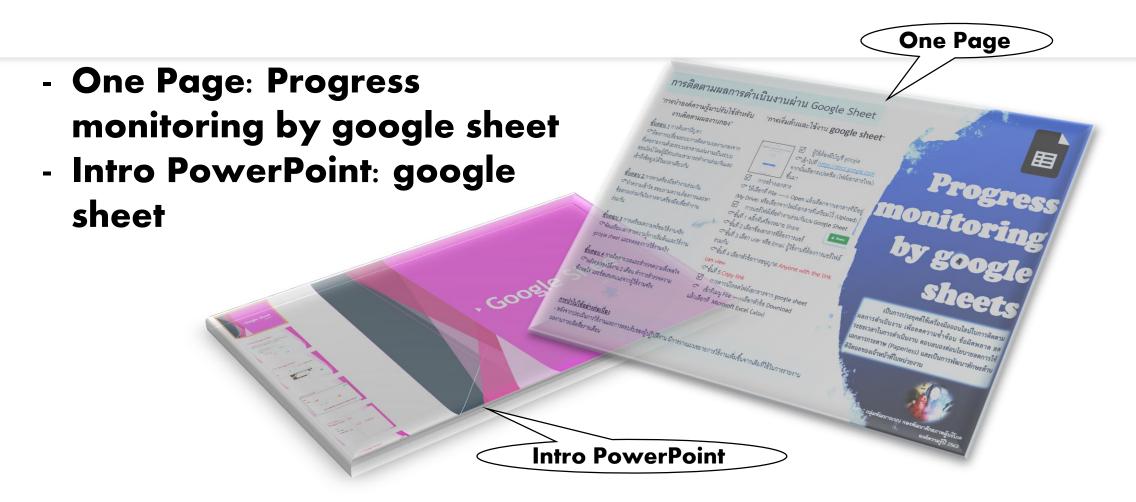

#### How to start Google Sheet ?

- Review
  - Document organize (Paper ----> Online Document)
- Pick the Keyman/ Set up google sheet
  - Keyman/ Google Sheet on progress report process
- **Do i**t !
  - Media production progress monitoring by google sheets
- Keep going